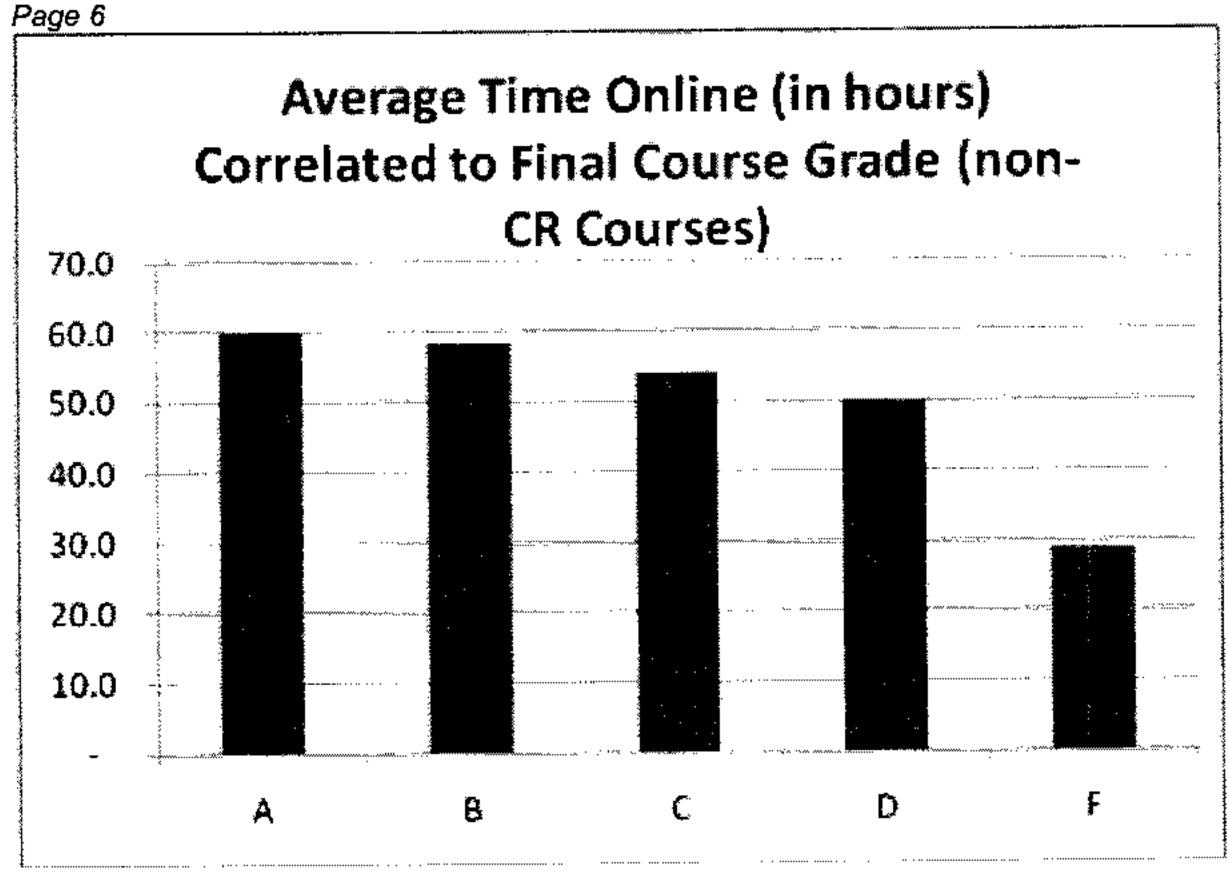

teracy First Charter School Oakland Unity High School San Lorenzo Valley Unified

Albany Unified New Day Academy Pacific Unified

Santa Clara Community School

Live Oak Unified
Bright Star Charter
Coleman Tech Charter
Pacific View Charter
Ferndale Unified

Western Sierra Collegiate Academy

King City Joint Union
Mt Madonna School District
Novo Community School
Salinas Union High School

Sub Acute Saratoga
Templeton Unified
College Prep Academy
Forest Charter School
Fort Bragg High School

Soledad Unified

Wheatland High School

Osborne School

Data collected between 2008 though fall of 2010 demonstrates that 61% of students enrolled in traditional courses, who spend an average of 58 active hours logged in, successfully completed the course with a C or better as the chart below indicates.



Data from the same time period as noted above shows that 54% of students enrolled in credit recovery courses who spend an average of 37 active hours logged in, successfully completed the course with a C or better as reflected in the graph below. It is important to note that active login time does not include hours spent studying, reading, completing labs and projects, or writing essays outside the LMS.

# Partner Response:

Pacific View Charter School students are new to the Aventa online courses, so a completion rate is not yet available.

Are the partners willing to participate in a follow-up interview with UC staff?

Provider response Yes No
Partner response Yes No

Are the partners willing to participate in a periodic program review?

Provider response Yes No

Partner response Yes No