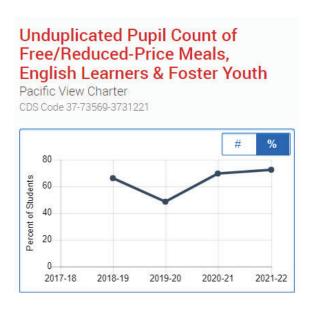

6%      | 71.24%      | 71.25%      |
| Supplemental<br>Grant                              | \$862,769   | \$1,143,866 | \$1,274,877 | \$1,377,584 |
| Concentration<br>Grant                             | \$374,190   | \$846,656   | \$966,820   | \$1,025,464 |
| Total Supplemental and Concentration Grant Funding | \$1,236,959 | \$1,990,522 | \$2,241,697 | \$2,403,048 |
| Change from Prior<br>Year                          | \$203,283   | \$753,563   | \$136,518   | (\$60,813)  |
| % to Increase or<br>Improve Services               | 18.20%      | 24.79%      | 25.23%      | 24.89%      |

Note: Due to the fluctuation in the Unduplicated Count in 2019-20 the three-year rolling average is low and projections are conservative. However, these figures will be updated as more data becomes known.





Source: Ed Data (https://www.ed-data.org/school/San-Diego/Oceanside-Unified/Pacific-View-Charter)

California Lottery Funding will be calculated in the same manner as in prior years and is estimated to be \$170 per unrestricted ADA and \$67 per restricted ADA.

| Factor                                      | 2021-22      | 2022-23      | 2023-24      | 2024-25      |
|---------------------------------------------|--------------|--------------|--------------|--------------|
| Lottery<br>Unrestricted Rate<br>per ADA     | \$176.94     | \$170.00     | \$170.00     | \$170.00     |
| Budgeted<br>Unrestricted<br>Lottery Revenue | \$114,100.00 | \$124,613.00 | \$130,846.00 | \$136,707.00 |
| Lottery Restricted<br>Rate per ADA          | \$81.84      | \$67.00      | \$67.00      | \$67.00